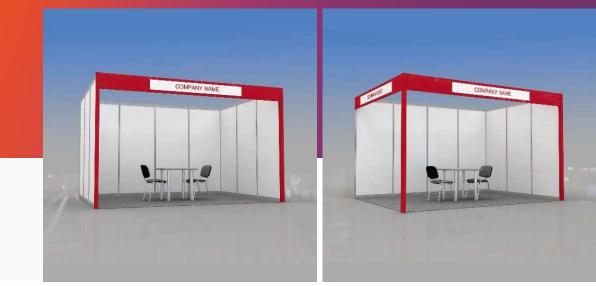

## **STANDARD PLUS** Shell Scheme kit

Design shown above suits 12 sq.m (inline and corner position)

## Height of walls and construction **2,5 m**

Carpet (colour – to choose) Colour of carpet by default - grey

Fascia panel **0,3 m** laminated chipboard, (colour: red) with PVC plate (colour: white) with fascia name from the open sides of the booth (colour of the fascia name – to choose)

colour of the fascia name by default - grey 071 Pylons at booth's corners (the same colour as Fascia panel)

| Booth<br>size                  | <b>&lt;11</b><br>sq.m | <b>12-23</b><br>sq.m | <b>24-35</b><br>sq.m | <b>36-47</b><br>sq.m | <b>48-59</b><br>sq.m |
|--------------------------------|-----------------------|----------------------|----------------------|----------------------|----------------------|
| Table (80x80 cm)<br>(code 310) | 1                     | 1                    | 2                    | 3                    | 4                    |
| Chair (code 300)               | 1                     | 2                    | 4                    | 6                    | 8                    |
| Waste basket                   | 1                     | 1                    | 2                    | 3                    | 4                    |