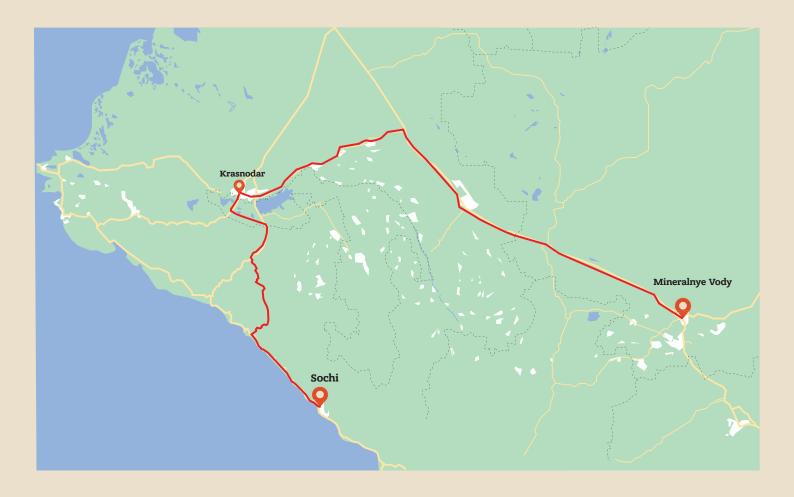

## Rail Map to Krasnodar

We are working for your success!

Let us know if you have any questions:

Rymma Topchyi @ite.group

## Via Sochi:

- From Sochi International Airport please head to the Adler train station you might use an airport transport service or a Taxi.
- From Adler train station you will be able to take an express train "Lastochka" to the Krasnodar city.

## Via Mineralnye Vody:

- From Mineralnye Vody International Airport please head to the Mineralnye Vody train station you might use an airport transport service or a Taxi.
- At the train station you will be able to take an express train "Lastochka" to the Krasnodar city.