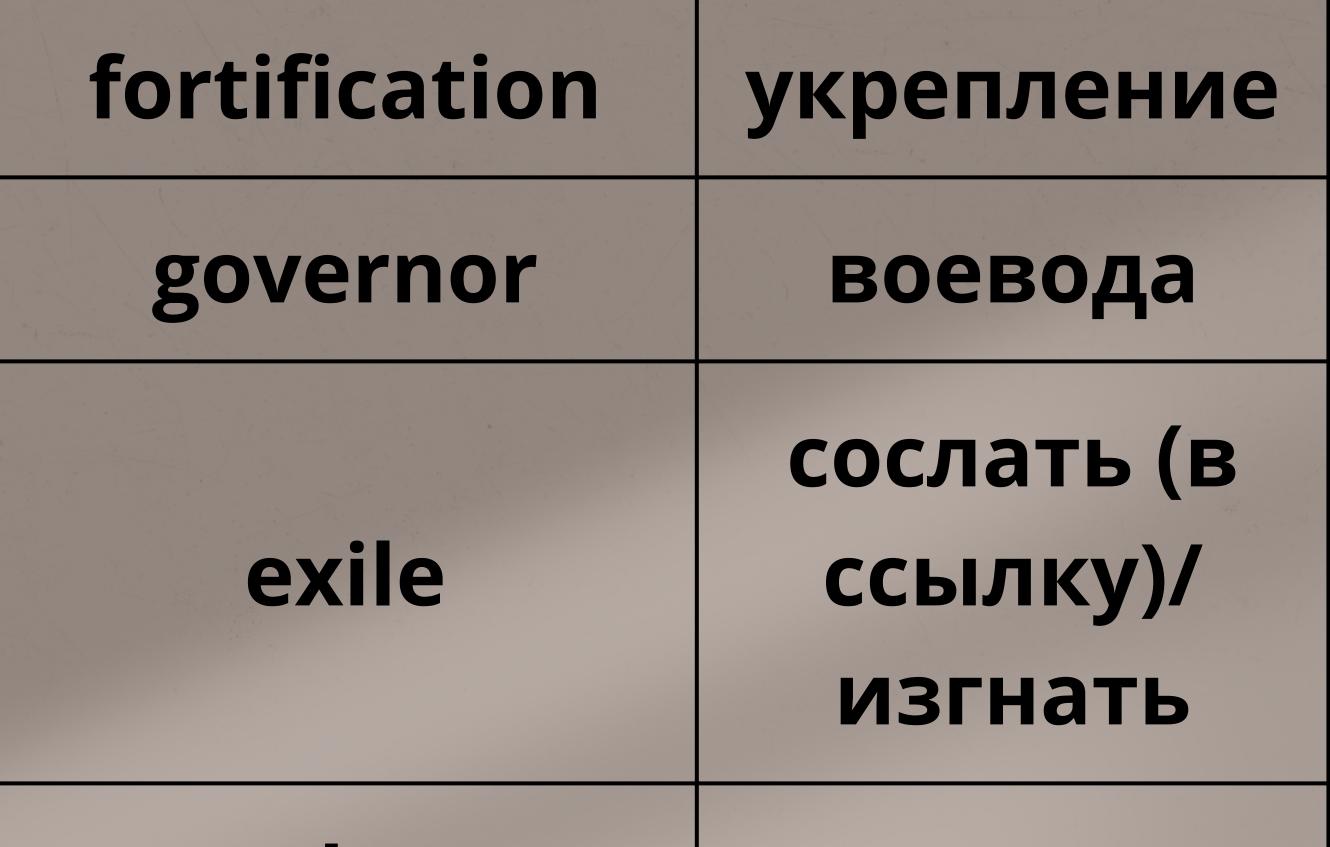

illage of Berezovo was founded in \_\_\_\_ as a Russian fortification on the site of the village of Sumgutvash.
- Berezovo was founded by Governor
- In \_\_\_\_, Berezovo was completely destroyed by fires.
- In \_\_\_\_, Berezovo became a county town.
- On April 8, \_\_\_\_, Berezovo received the status of an urban-type settlement.



 Pelym is a historical city in Western Siberia, created as a \_\_\_\_\_ at the end of the XVI century.

#### ОСНОВАНИЕ ПЕЛЫМА В 1593 году

 In July \_\_\_\_, after the completion of the construction of Pelym, archers and new townspeople remained in it.

 The history of Surgut began in \_\_\_\_ when Fyodor loannovich issued a decree on the construction of the "city of Surgut".

 In \_\_\_\_, the presence of large oil deposits in the region was confirmed.









## стрельцы arcners покорение (территории) conquest / изучение