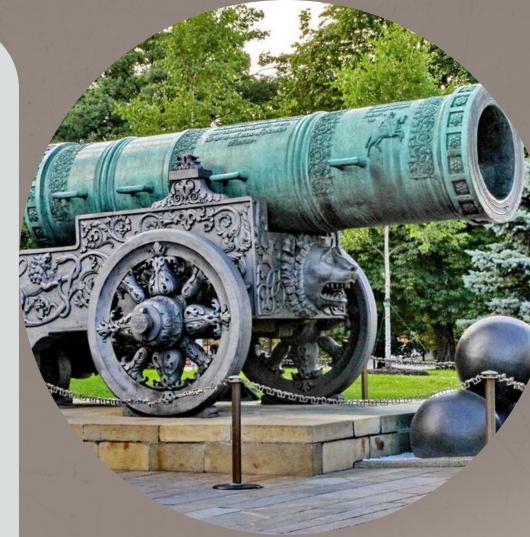

## Development of Russian Artillery

- In \_\_\_\_\_ the world's largest caliber bronze cannon (890 mm) was cast.
- The "Tsar Cannon" weighs approximately \_\_\_\_\_ tons.