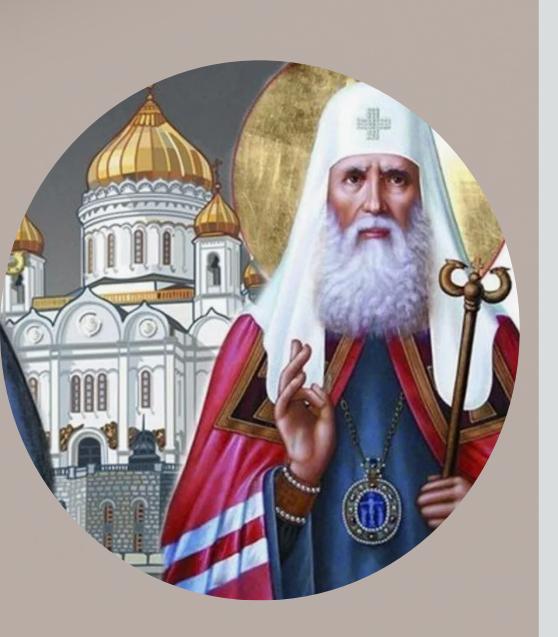

### **The Patriarchate**

- The era in which Tsar Fyodor Ivanovich ruled was characterized by a large increase in the construction of \_\_\_\_\_, temples and \_\_\_\_\_\_.
- In \_\_\_\_\_, Metropolitan Job of Moscow was elevated to the patriarchal rank at the Cathedral in the Assumption Cathedral in the \_\_\_\_\_.