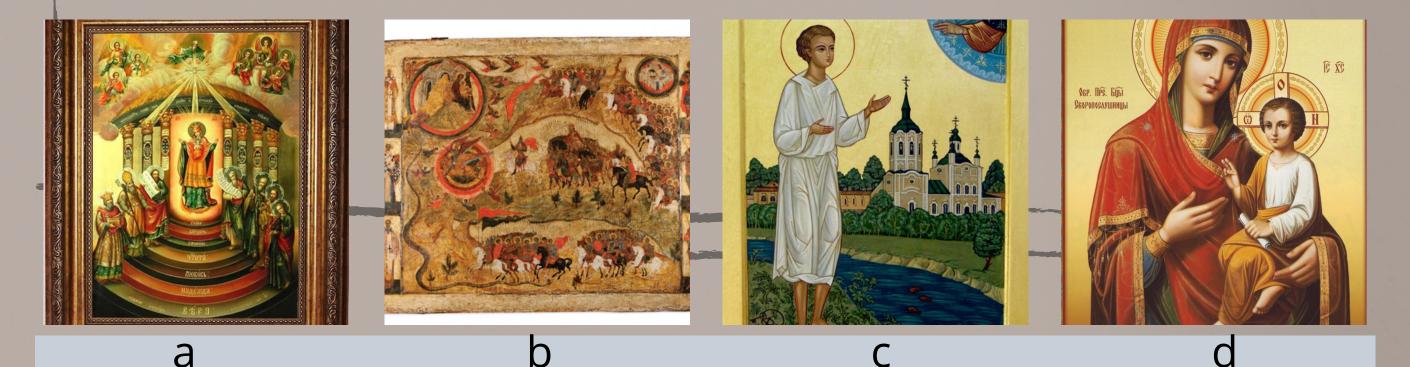

# №4 Match the icons with their names: 1. Sophia – Divine Wisdom (Kiev). 2. Icon of the Most Holy Theotokos. 3. Icon "Basil the Great and Basil of Mangazeya." 4. Blessed Host of the Heavenly King.