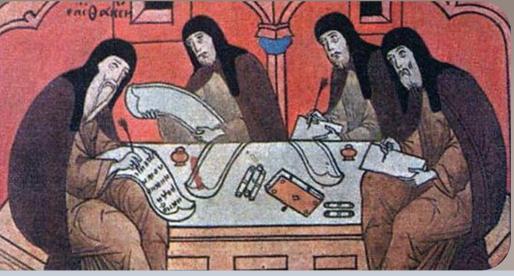

## $N_{2}$ Who is depicted in the picture? Why was it difficult to determine the authors of works from that time?

№3 Who is Ivan Fyodorov, and what is he famous for? Find his portrait among the options.