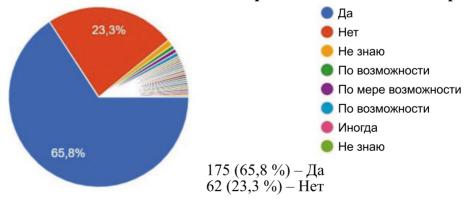

### 6. Если в жизни так случится – готовы отдать своего родственника в интернат?

- Да
- Нет
- 🦲 Не знаю
- В зависимости от обстоятельств
- 🌑 Ни за что
- 🌖 Не знаю, но не хочу
- В зависимости от сложившихся жизненных обстоятельств
- Если не будет возможности организовать уход