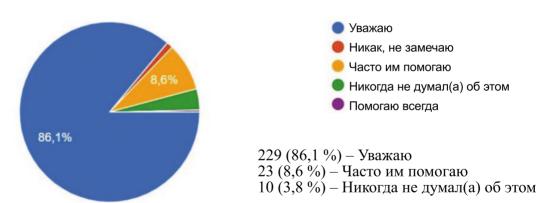

лет. Количество — 266 человек.

Во втором опросе – получатели государственных услуг из домов престарелых Республики Марий Эл. 13 учреждений – 209 человек.





#### СОЦИОЛОГИЧЕСКИЙ ОПРОС (АНКЕТИРОВАНИЕ) ЖИТЕЛЕЙ РЕСПУБЛИКИ МАРИЙ ЭЛ 266 ЧЕЛОВЕК







#### 1. Как Вы относитесь к старости?



223 (83,8 %) — Этот период когда-то наступит в жизни любого человека 27 (10,2 %) — Не хочу думать о старости, хочу быть всегда молодым 11 (4,1 %) — Нейтрально 3 (1,1 %) — Терпеть не могу старость

#### 2. У Вас есть бабушки-дедушки?



138 (39,4 %) – Были 53 (19,9 %) – Да (бабушка или дедушка) 43 (16,2 %) – Да: и бабушка, и дедушка





#### 3. Если есть бабушки/дедушки – часто с ними общаетесь?



106 (39,8%) – Постоянно 36 (13,5 %) – Очень редко

#### 4. Как Вы относитесь к чужим бабушкам и дедушкам?









# 5. Вы знаете, что в Республике Марий Эл есть дома престарелых?



- Да, знаю
- 🧶 Нет, не знаю
- 🦲 Я работаю в доме престарелых

### 6. Если в жизни так случится – готовы отдать своего родственника в интернат?



- Да
- Нет
- 🦲 Не знаю
- В зависимости от обстоятельств
- 🌑 Ни за что
- 🌖 Не знаю, но не хочу
- В зависимости от сложившихся жизненных обстоятельств
- Если не будет возможности организовать уход







### 7. По-вашему мнению, надо ли организовывать досуг людей старшего возраста? Как?



137 (51,5 %) — Выбираю все варианты 76 (28,6 %) — Больше общаться с близкими, родными 28 (10,5 %) — Проводить больше культурных мероприятий 23 (8,6 %) — Нужны интеллектуальные и развивающие мероприятия — мастер-классы, курсы

#### 8. Готовы ли помогать интернатам? Быть волонтёром?