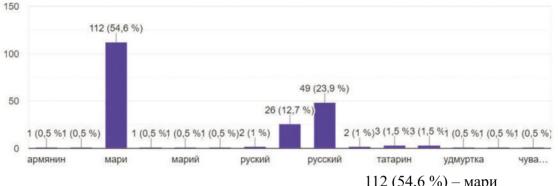

#### 7. Ваша национальность

112 (54,6 %) – мари 49 (23,9 %) – русский 26 (12,7 %) – русская Всего русских – 75 (36,6 %)