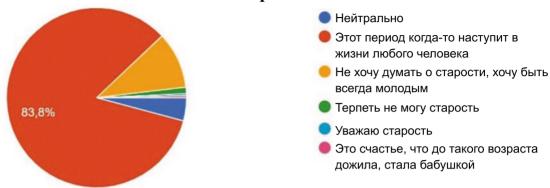

#### 1. Как Вы относитесь к старости?

223 (83,8 %) — Этот период когда-то наступит в жизни любого человека 27 (10,2 %) — Не хочу думать о старости, хочу быть всегда молодым 11 (4,1 %) — Нейтрально 3 (1,1 %) — Терпеть не могу старость