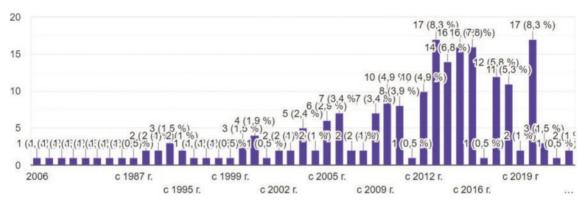

#### 1. Как давно Вы живёте в социальном учреждении? Указать год.

Есть люди, которые проживают в социальном учреждении с 1980 года – 40 лет.