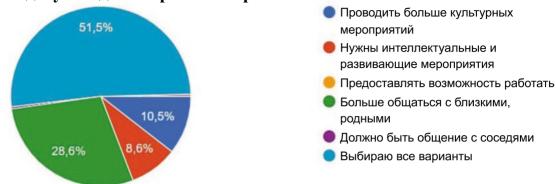

### 7. По-вашему мнению, надо ли организовывать досуг людей старшего возраста? Как?

137 (51,5 %) — Выбираю все варианты 76 (28,6 %) — Больше общаться с близкими, родными 28 (10,5 %) — Проводить больше культурных мероприятий 23 (8,6 %) — Нужны интеллектуальные и развивающие мероприятия — мастер-классы, курсы