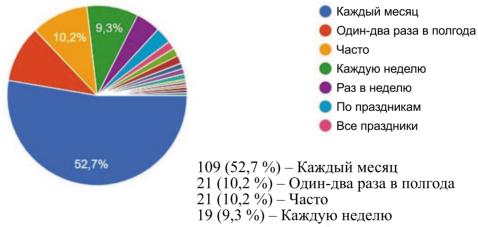

# 2. В вашем учреждении проводятся культурно-массовые мероприятия? Период до февраля 2020 г.