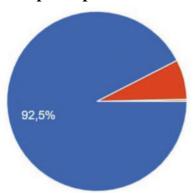

# 5. Вы знаете, что в Республике Марий Эл есть дома престарелых?

- Да, знаю
- 🧶 Нет, не знаю
- 🦲 Я работаю в доме престарелых