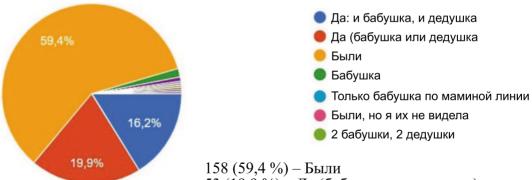

#### 2. У Вас есть бабушки-дедушки?

138 (39,4 %) – Были 53 (19,9 %) – Да (бабушка или дедушка) 43 (16,2 %) – Да: и бабушка, и дедушка