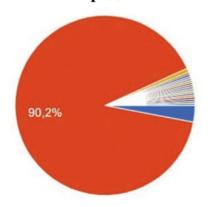

#### 3. Если есть бабушки/дедушки – часто с ними общаетесь?

106 (39,8%) – Постоянно 36 (13,5 %) – Очень редко