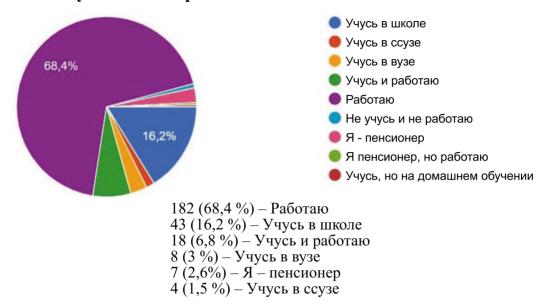

ике Марий Эл есть дома престарелых?



- Да, знаю
- 🧶 Нет, не знаю
- 🦲 Я работаю в доме престарелых

### 6. Если в жизни так случится – готовы отдать своего родственника в интернат?



- Да
- Нет
- 🦲 Не знаю
- В зависимости от обстоятельств
- 🌑 Ни за что
- 🌖 Не знаю, но не хочу
- В зависимости от сложившихся жизненных обстоятельств
- Если не будет возможности организовать уход







### 7. По-вашему мнению, надо ли организовывать досуг людей старшего возраста? Как?



137 (51,5 %) — Выбираю все варианты 76 (28,6 %) — Больше общаться с близкими, родными 28 (10,5 %) — Проводить больше культурных мероприятий 23 (8,6 %) — Нужны интеллектуальные и развивающие мероприятия — мастер-классы, курсы

#### 8. Готовы ли помогать интернатам? Быть волонтёром?









#### 9. Вы учитесь или работаете?



#### 10. Сколько Вам лет? Где живёте (регион, населённый пункт)?

В первом опросе участвовали 266 человек от 7 до 65 лет из 58 населённых пунктов Республики Марий Эл. Это — Волжский, Звениговский, Килемарский, Куженерский, Мари-Турекский, Медведевский, Моркинский, Новоторъяльский, Оршанский, Сернурский, Советский, Юринский районы, города Йошкар-Ола и Козьмодемьянск.

Анкеты были заполнены с ноября 2020 г. по 8 февраля 2021 г.







#### СОЦИОЛОГИЧЕСКИЙ ОПРОС (АНКЕТИРОВАНИЕ) ПОЛУЧАТЕЛЕЙ ГОСУДАРСТВЕННЫХ УСЛУГ СОЦИАЛЬНЫХ УЧРЕЖДЕНИЙ РЕСПУБЛИКИ МАРИЙ ЭЛ 13 ДОМОВ ПРЕСТАРЕЛЫХ – 209 ЧЕЛОВЕК







#### 1. Как давно Вы живёте в социальном учреждении? Указать год.



Есть люди, которые проживают в социальном учреждении с 1980 года – 40 лет.

# 2. В вашем учреждении проводятся культурно-массовые м