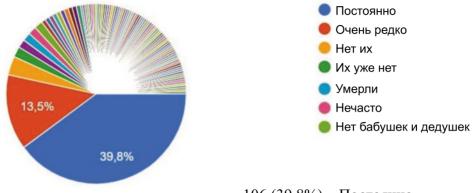

#### 3. Если есть бабушки/дедушки – часто с ними общаетесь?

106 (39,8%) – Постоянно 36 (13,5 %) – Очень редко