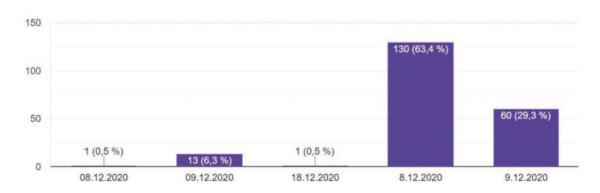

овек (7,9%). Экскурсионные поездки, кружковые работы, соревнования -7 чел. (3,5%).

### 6. А какая помощь Вам нужна в первую очередь? Ваши пожелания.

Половину из 209 опрошенных всё устраивает. Есть те, которым нужны внимание, помощь волонтёров. Многие ждут встречи со своими близкими и родными, в том числе с детьми и внуками. Некоторым нужна медицинская помощь, надо зубы вставить, купить компьютер, телефон, коляску, музыкальный инструмент, телевизор для общего просмотра. Кто-то мечтает создать семью, а кто-то очень хочет выступать, встречаться с постояльцами из других интернатов. Кому-то надоела самоизоляция. Многие желают всем ЗДОРОВЬЯ!





#### 7. Ваша национальность



112 (54,6 %) – мари 49 (23,9 %) – русский 26 (12,7 %) – русская Всего русских – 75 (36,6 %)

#### 8. Дата заполнения



Анкеты были заполнены 8, 9 и 18 декабря 2020 г.







#### АНО «Культурно-информационный центр «ИНТЕЛЛЕКТУАЛ»

# Республиканский социокультурный проект «Кувавайын шондыкшо – Бабушкин сундук»

# при поддержке Фонда президентских грантов при содействии Министерства социального развития Республики Марий Эл

#### www.mari-arslan.ru мариарслан.рф













# **Кувавайын шондықшо** Бабушқин сундуқ