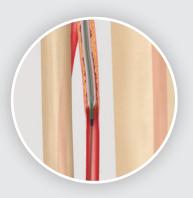

# CXI<sup>®</sup> Support Catheter

Everyday support catheter with exceptional pushability, steerability, and visibility

#### CXI<sup>®</sup> Support Catheter

Size: 2.3 Fr (.014-inch wire guide) and 2.6 Fr (.018-inch wire guide) Length: 65, 90, 135, and 150 cm Tip Configuration: Straight, Angled, and Angled2