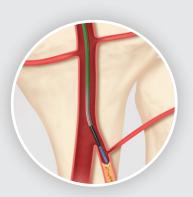

### Advance® balloons

Dedicated low-profile balloons specifically designed to overcome the challenges in BTK procedures

# Advance® balloons

#### Advance 14LP

Diameter: 2 - 4 mm Length: 2 - 20 cm Shaft: 110 and 170 cm

Shaft type: Peripheral exchange

#### **Advance Micro 14**

Diameter: 1.5 - 3 mm Length: 2 - 12 cm

Shaft: 50, 90, and 150 cm Shaft type: Over the wire