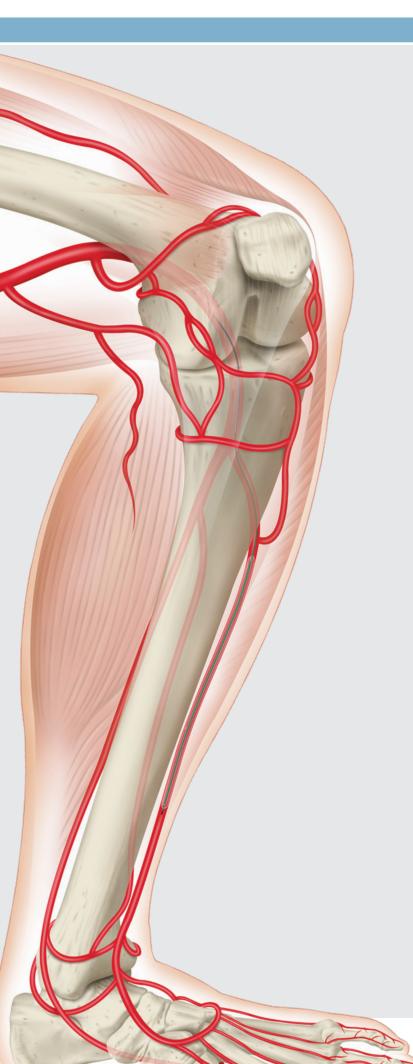

# Flexor® technology

Long Flexor sheaths allowing optimal pushability and support for device exchange

# Flexor® technology

#### Ansel

Size: 4 Fr

Length: 45, 90, and 110 cm

Tip configuration: Straight (ANL0)

#### **High-Flex Ansel**

Size: 4 Fr

Length: 55 and 70 cm

Tip configuration: Straight (HFANLO)

and Curved (HFANL1)