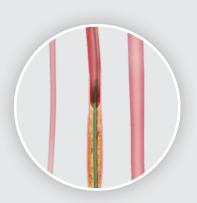

# Flexor® technology

Long Flexor sheaths allowing optimal pushability and support for device exchange

# Flexor® technology

#### Ansel

Size: 4 Fr

Length: 45, 90, and 110 cm

Tip configuration: Straight (ANL0)

#### **High-Flex Ansel**

Size: 4 Fr

Length: 55 and 70 cm

Tip configuration: Straight (HFANLO)

and Curved (HFANL1)