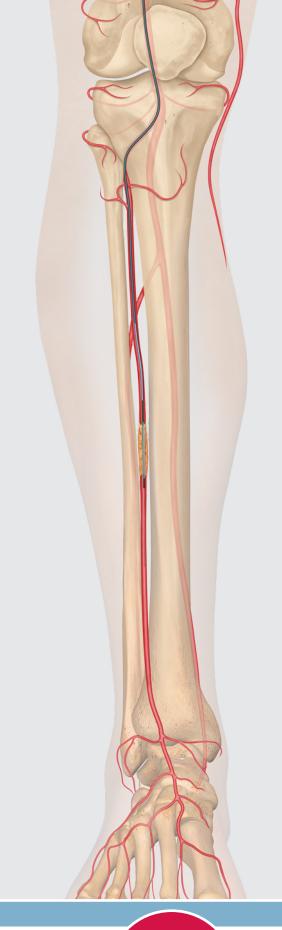

# Your essential tools below the knee

Cook's essential BTK devices enable you to successfully perform BTK procedures. These unique devices have been designed to work together, making them ideal tools for your BTK interventions.

# Flexor® technology

Long Flexor sheaths allowing optimal pushability and support for device exchange