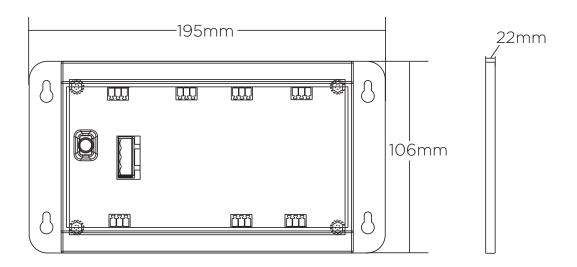

## RDM-6WALL SIGNAL SPLITTER

| POWER                   |                                                   |                                                                          |                   |  |
|-------------------------|---------------------------------------------------|--------------------------------------------------------------------------|-------------------|--|
|                         | Supply                                            | 12-24VDC                                                                 |                   |  |
|                         | Frequency                                         | 50/60 Hz                                                                 |                   |  |
| CONNECTIONS             |                                                   |                                                                          |                   |  |
|                         | DMX512                                            | Input (on rear of unit) 6 ports of DMX-512A(RDM) output (on front panel) |                   |  |
| ENVIRONMENT             |                                                   | °C                                                                       | °F                |  |
|                         | Operating temperature                             | 0 to 35°                                                                 | 32 to 95          |  |
|                         | Humidity                                          | 5-95% non-condensing                                                     |                   |  |
|                         | Storage temperature                               | -40-70                                                                   | -40-58            |  |
| PHYSICALS               |                                                   | kg                                                                       | lb                |  |
| ,                       | Weight                                            | 0.2                                                                      | 0.44              |  |
| DIMENSIONS              |                                                   | mm                                                                       | in                |  |
|                         | H x W x D                                         | 195 x 106 x 22                                                           | 7.7 × 4.17 × 0.87 |  |
| WARRANTY & APPROBATIONS |                                                   |                                                                          |                   |  |
|                         | Warranty                                          | 2 years                                                                  |                   |  |
| ,                       | Approvals / Listings CE / ETL/cETL and FCC marked |                                                                          |                   |  |