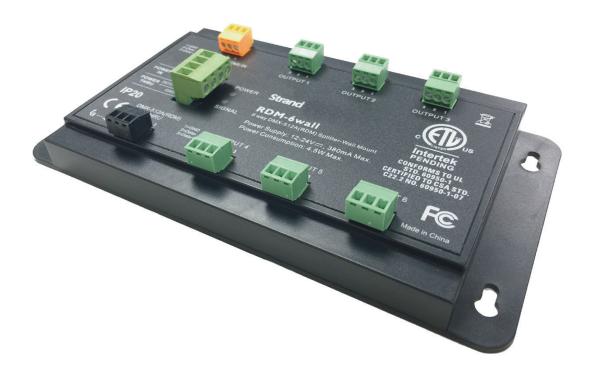

# RDM-6WALL SIGNAL SPLITTER

The Strand RDM-6WALL signal splitter is a 6-port wall mount RDM splitter designed for system distribution of DMX-512A(RDM) network. Use as easy as the normal DMX-512 splitter, plug and play with 3-pin signal connectors.

### **FEATURES**

- Competitable for both DMX-512A(RDM) and DMX-512(1990)
- Compact plastic wall mount housing design
- Signal In/Thru (3 pin connector) and 6 ports Signal buffered output (3 pin connector)
- Signal Line Out or Terminate push button
- CE / ETL/cETL and FCC marked