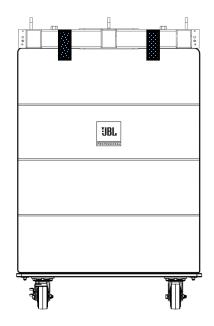

## VTX-V20-VT-CVRW | Cover Wrap

## **Features:**

- Handle cutouts, heavy-duty zippers
- Modular design, can be used with 3x or 4x VTX V20 enclosures
- Rear panel access flaps for input connectors
- Speaker cabinets can be tested without fully removing the cover
- Allows for the Adapter Frame (AF) to stay on stack during transport

## Description:

Reinforced, padded protective cover for 3x or 4x VTX-V20 enclosures plus VTX-V20-AF array frame when transported vertically. The cover features on open top design that allows the array frame to remain attached during transport.