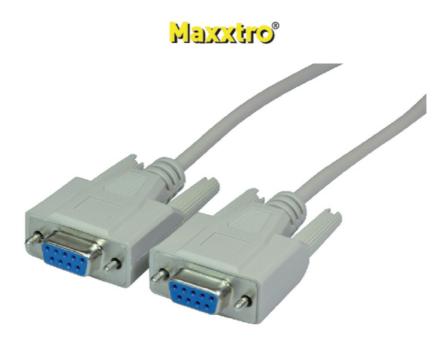

#### **Family Information**

Moulded, shielded data cable for direct connection of two AT PC's via the serial interface, whereby the cable acts as a null modem.

• Moulded and screened data cable for direct connection of two AT PCs via the serial interface, with the cable operating as a null-modem